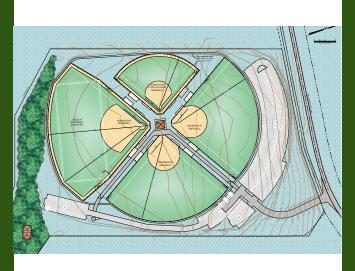

- Purchased 18 acres of beautiful Craig County property, surrounded by mountains and bordering Craig Creek
- Developed sports complex ball fields, drainage system, parking lots, electric and waterline infrastructure
- Constructed back stop and control fences for 3 ball diamonds
- Hosted regular league home games as well as tournaments
- Acquired nearly \$2 million in funding from fund raising activities, donations and grants for property acquisition, field development
  - and maintenance